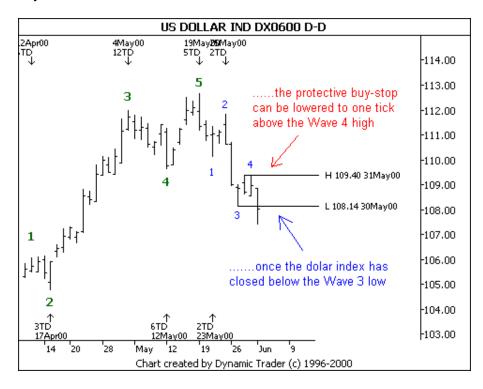

#### Step 4 – Third protective stop adjustment.

A Wave 4 correction follows a Wave 3; once this Wave 4 correction is complete, the protective stop can be lowered (in this example) to one tick above the Wave 4 high. Confirmation that the Wave 4 is complete is a close beyond the Wave 3 extreme.