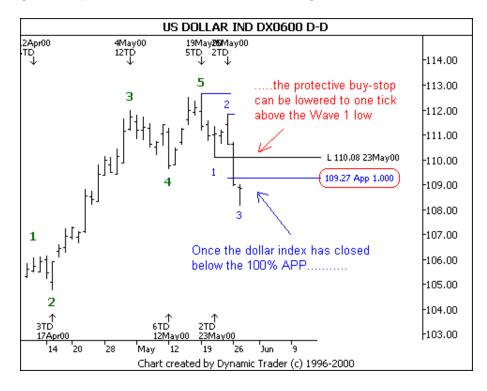

### Step 3 – Second protective stop adjustment.

Once the current market move is confirmed to be a Wave 3 and not a Wave C, the protective buy stop can be lowered to one tick above the Wave 1 low. Initial confirmation that the current move is more likely to be a Wave 3 is a close beyond a 100% alternate price projection of Wave 1. In other words, where the price range of the current move off the Wave 2 or B swing is greater in price than the initial Wave 1 or A swing.