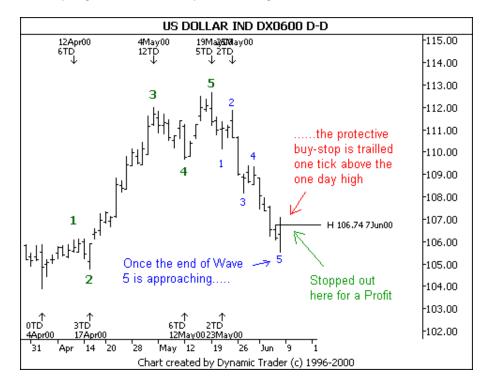

## Step 5 - The final protective stop adjustment.

The dollar index now appears to be in the fifth wave off the May 19<sup>th</sup> high. Wave 5 is the last swing in a completed Elliott wave sequence, therefore the current decline off the May 19<sup>th</sup> high is anticipated to be nearing an end. We now project the highest probability price targets for the termination of the wave 5. Once the market trades into this Wave 5 price target, the protective stop must be brought closer to the market to protect open profits. I have not shown the end-of-wave 5 price targets in this tutorial, as I wish to concentrate on protective stop loss adjustment.

If a market reaches the Wave-5 target zone, trail the stop one tick above the one-day-high or exit on a daily reversal signal.

The chart above shows the final result. The short trade was entered one day after the Wave-5 high on May 19 and was not stopped out until June 8 for a profit of \$4,420. This is *Dynamic Trading*!