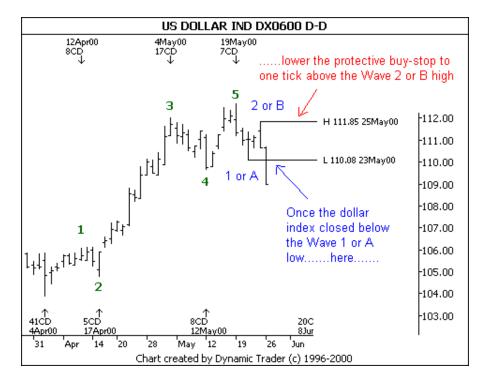

After a completed five-wave sequence a market is anticipated to make at least a simple ABC correction. We normally label this as a 1 or A, then 2 or B, then 3 or C, because *at this stage*, this move could be either a corrective ABC or impulsive 123 sequence. From the perspective of stop loss adjustment, the Elliott pattern is irrelevant at this stage. Once the Wave 2 or B correction is complete, lower the initial protective buy-stop to one tick above the Wave 2 or B high. Confirmation that the Wave 2 or B is complete is a close beyond the Wave 1 or A extreme.