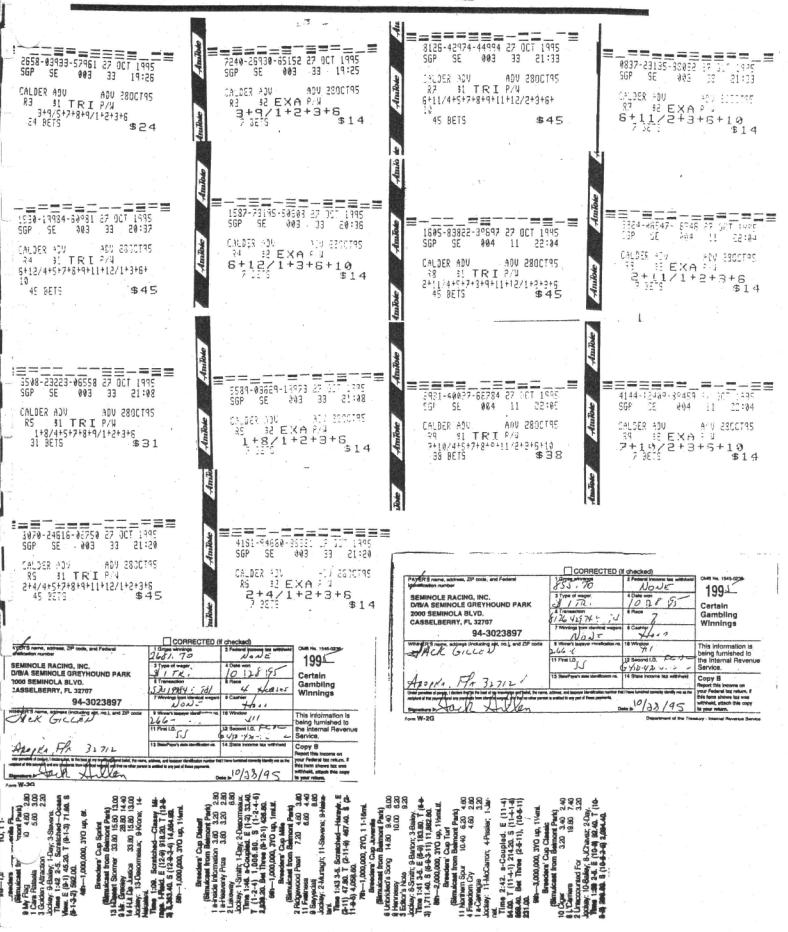

#### THE WINNING TRIFECTA

Over the last five years the Internet has grown with information and data, making it possible for the average person to benefit from three publications that were published in 1994, 1999, and 2001. The first publication in this 'winning trifecta' is Breeders' Cup Winners. This pulication originally sold for USD\$500.00. The pedigree of the horse, along with the birth data was needed in order to win.

Number two in the winning trifecta is the Greyhound Night of Stars. You can download free programs and information from <a href="http://my.execpc.com/~dgpsimul/nos/noshome.htm">http://my.execpc.com/~dgpsimul/nos/noshome.htm</a>. The bloodline information is available from <a href="http://www.greyhound-data.com">www.greyhound-data.com</a>. This is all the information you would need for the Greyhound Night of Stars. The third publication of the 'winning trifecta' is the Mercury Connection. This was a chapter in a book, published in 1995, 35 Years of Research and Developemment.

You will need to back track the results in four-week segments. For horses, this information is avilable from Equibase by clicking on Results. For greyhound racing, you'll need to go to www.rosnet2000.com. Click on Programs Results Replay. Once you get to that page, the calendar to the right, you click on the date, and whether it's an afternoon or evening performance, next you click on the track that you want, and then Race Chart. To go back to a previous month, you use the two arrows on either of the month to move forward or backward. — and this makes up your winning trifecta.